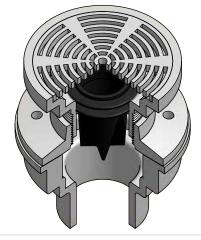

## PRO-DRAIN TRAP SEAL® SUBMITTAL

www.pppinc.net

**Application:** The "Pro-Drain Trap Seal"® is designed as a barrier to minimize trap seal evaporation from a floor drain trap. The trap seal device is designed to open and allow gray water flow to a floor drain and then remain closed in the absence of flow. This device is recommended for application in conjunction with a mechanical trap seal priming device. In the rare event that potable water is not present to replenish the floor drain trap seal then this device may be applied by its self to prevent floor drain trap seal evaporation.

INSTALLATION: The "Pro-Drain Trap Seal"® installs in a floor drain outlet. Simply insert the device in to the drain outlet or throat of the drain or strainer until the top of the device is flush with the top of the drain outlet or the drain strainer throat.