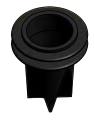

INSTALLATION: The "Pro-Drain Trap Seal"® installs in a floor drain outlet. Simply insert the device in to the drain outlet or throat of the drain or strainer until the top of the device is flush with the top of the drain outlet or the drain strainer throat.