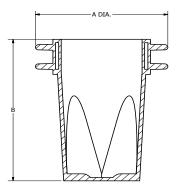

## **MECHANICAL DIAGRAM DRAWING**

| PART NUMBER | A (PIPE SIZE) | В         | <b>GPM FLOW RATE</b> |
|-------------|---------------|-----------|----------------------|
| PDS-2000    | 02 (50)       | 2.66 (68) | 12.0 (45.4 L/M)      |
| PDS-3000    | 03 (75)       | 2.66 (68) | 34.0 (128.7 L/M)     |
| PDS-4000    | 04 (100)      | 2.66 (68) | 73.0 (276.4 L/M)     |