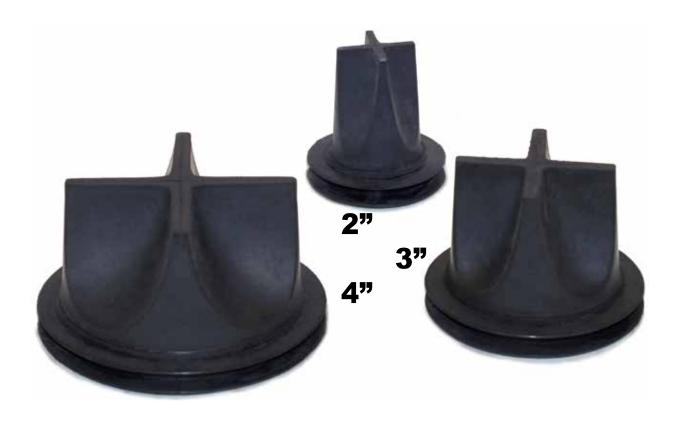

## PRO-DRAIN TRAP SEAL® SUBMITTAL

www.pppinc.net

**Application:** The "Pro-Drain Trap Seal"® is designed as a barrier to minimize trap seal evaporation from a floor drain trap. The trap seal device is designed to open and allow gray water flow to a floor drain and then remain closed in the absence of flow. This device is recommended for application in conjunction with a mechanical trap seal priming device. In the rare event that potable water is not present to replenish the floor drain trap seal then this device may be applied by its self to prevent floor drain trap seal evaporation.

INSTALLATION: The "Pro-Drain Trap Seal"® installs in a floor drain outlet. Simply insert the device in to the drain outlet or throat of the drain or strainer until the top of the device is flush with the top of the drain outlet or the drain strainer throat.