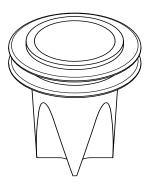

## PRO-DRAIN TRAP SEAL® SUBMITTAL

www.pppinc.net

**Application:** The "Pro-Drain Trap Seal"® is designed as a barrier to minimize trap seal evaporation from a floor drain trap. The trap seal device is designed to open and allow gray water flow to a floor drain and then remain closed in the absence of flow. This device is recommended for application in conjunction with a mechanical trap seal priming device. In the rare event that potable water is not present to replenish the floor drain trap seal then this device may be applied by its self to prevent floor drain trap seal evaporation.

INSTALLATION: The "Pro-Drain Trap Seal"® installs in a floor drain outlet. Simply insert the device in to the drain outlet or throat of the drain or strainer until the top of the device is flush with the top of the drain outlet or the drain strainer throat.