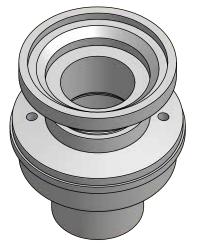

## **MECHANICAL DIAGRAM DRAWING**

| PART NUMBER | A (PIPE SIZE) | В         | <b>GPM FLOW RATE</b> |
|-------------|---------------|-----------|----------------------|
| PDS-2000    | 02 (50)       | 2.66 (68) | 12.0 (45.4 L/M)      |
| PDS-3000    | 03 (75)       | 2.66 (68) | 34.0 (128.7 L/M)     |
| PDS-4000    | 04 (100)      | 2.66 (68) | 73.0 (276.4 L/M)     |